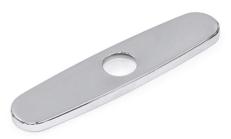

## **Kitchen Deck Plate**

Kitchen Accessories

## Features

- Solid Metal Construction for Durability
- For Use with Single Hole Kitchen Faucets
- Covers Unused Sink Holes

## Material

• Premium Metal Construction

## Finish

• Resistant to Corrosion and Tarnishing