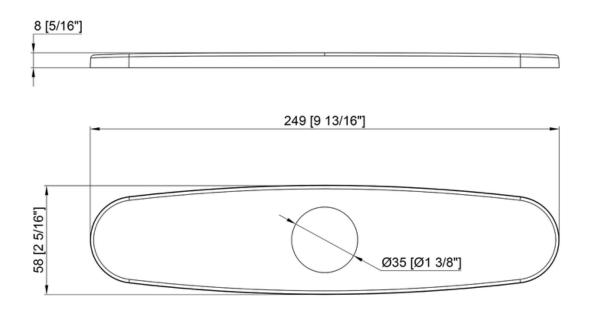

# **Kitchen Deck Plate**

Kitchen Accessories

## Technical Information

All product dimensions are nominal

Overall Dimensions: 9 13/16" x 2 5/16" x 5/16"